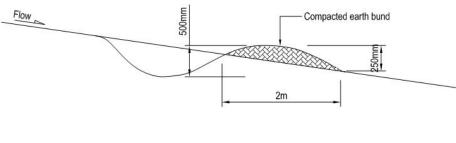

## CHECKLIST 2: Contour drain (cut-off)

| Contractor:                                                                             | Date: | Consent number: | Site:                     |
|-----------------------------------------------------------------------------------------|-------|-----------------|---------------------------|
|                                                                                         | Time: | -               |                           |
| Construction checklist                                                                  |       | Yes 🗸           | ΝοΧ                       |
| Check back to 'Check Contour drains' section for full                                   |       |                 | (Add comments to explain) |
| information. Also see the Figures over the page.                                        |       |                 |                           |
| Minimum compacted height is 250 mm                                                      |       |                 |                           |
| Minimum total depth is 500 mm                                                           |       |                 |                           |
| Longitudinal grade is <2% (unless lined)                                                |       |                 |                           |
| Catchment area is <0.5 ha                                                               |       |                 |                           |
| Flow area is parabolic and not V-shaped                                                 |       |                 |                           |
| Drains are as short as possible                                                         |       |                 |                           |
| Earth windrows and banks are compacted                                                  |       |                 |                           |
| Temporary contour drains are constructed across                                         |       |                 |                           |
| unprotected slopes at the end of the day's work and/or before forecast rain             |       |                 |                           |
| Inspection and maintenance checks are done, recorded and dated, along with any comments |       |                 |                           |

## CHECKLIST 2 FIGURES: Contour drain (cut-off)

Contour drain (Source: SouthernSkies)

Cross - section