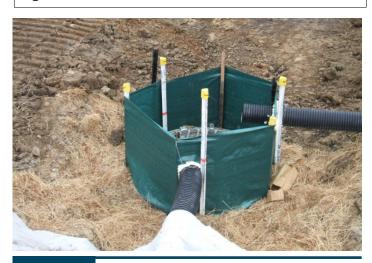

## Signature:

Good use of a silt fence installed to protect a new stormwater catchpit where impounded water will not create a flooding hazard

Installation of a silt sock to provide some protection to the catchpit