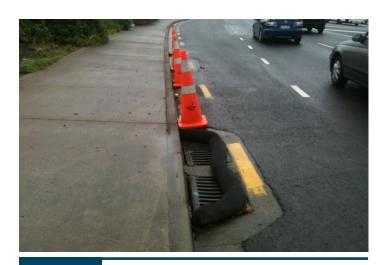

## Signature:

Good use of a silt fence installed to protect a new stormwater catchpit where impounded water will not create a flooding hazard

Installation of a silt sock to provide some protection to the catchpit